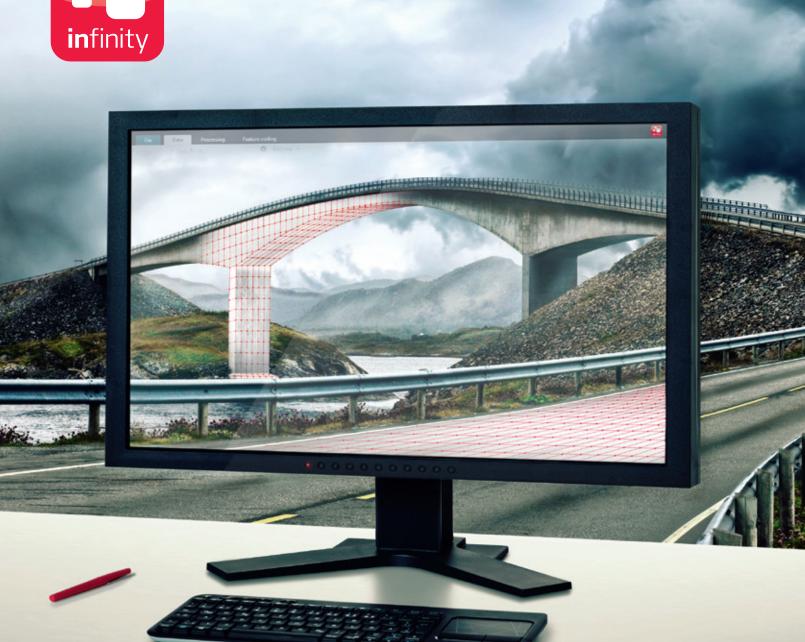

#### NEW PERSPECTIVES FOR YOUR PROJECT

Discover a new dimension in surveying office software. Leica Infinity not only allows you to process complex structures with absolute precision, it is your ultimate key to simple access to the worlds of 3D data processing. The clearly laid-out user interface and intuitive handling of its 3D map view means that three-dimensional data sets recorded in the field – and even multiple scans – can now be displayed on your desktop, edited more rapidly than ever before and integrated with other survey results – for faster decisions on the job.