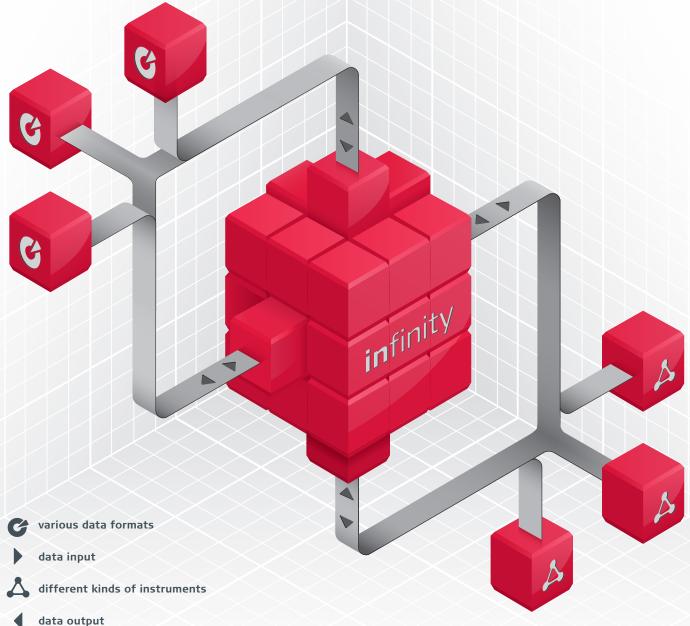

## **TPS, GNSS, images, scans and more:** so many different kinds of data come

together on a field project – no problem at all for Leica Infinity. Numerous data formats can be edited, archived and exported to CAD applications – easily, without data loss and without the hassles involved in conversion. This not only applies to data from different instrument types, but also from multiple sites and survey teams. Leica Infinity differentiates between and transparently processes all data – for simplified, automated and logically expanded workflows and a faster overview of the project as a whole. Leica Geosystems is committed to constant improvement in the world of surveying technologies. The performance of the instruments we produce today is better than ever before. The increased functionality must however also be reflected in the overall workflow between field and office. This is the reason for Leica Infinity.